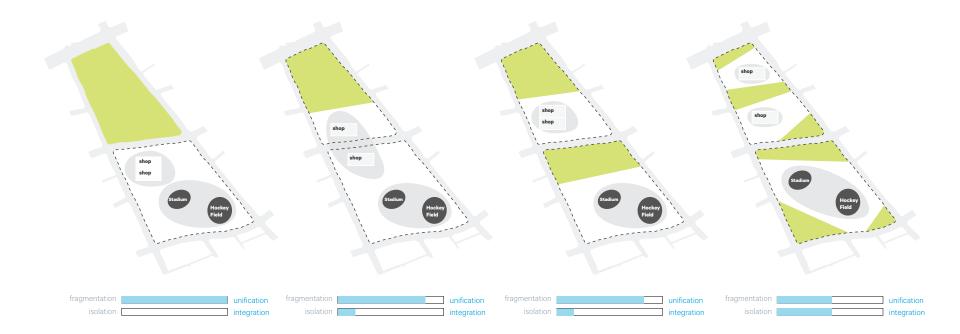

## LEGACY PARK:

The 2 stadiums are placed in the center of the 2 park sections as attractors, connected by a Valley Village shopping mall, that passes under the road & river.

## VALLEY VILLAGE SHOPPING MALL

Existing

SHOPPING MALL: ZERO - EARTH STRATEGY Excavated earth created natural hills & green roofs on site

Site Program

FIELD HOCKEY STADIUM

PLAZA & MAIN ENTRANCE OF THE FIELD HOCKEY STADIUM