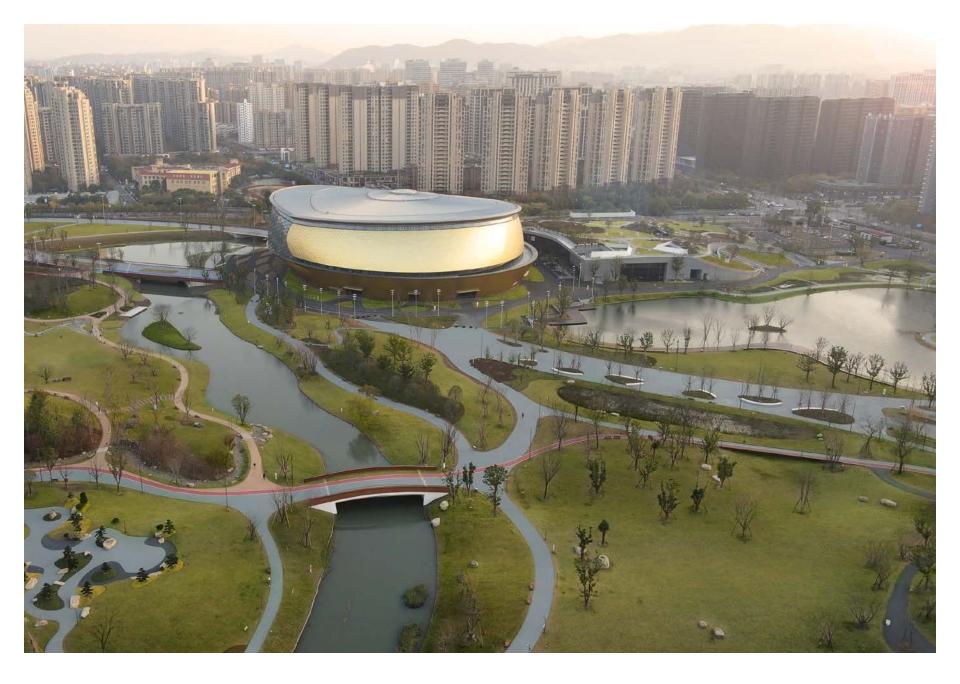

#### LEGACY PARK:

While the project is dedicated to the Asian games, it was critical that the park would also function as "green lung" for the growing district. The stadiums, as hybrids, can easily transform to concert halls and theater venues after the games.

## LEGACY PARK:

The 2 stadiums are placed in the center of the 2 park sections as attractors, connected by a Valley Village shopping mall, that passes under the road & river.