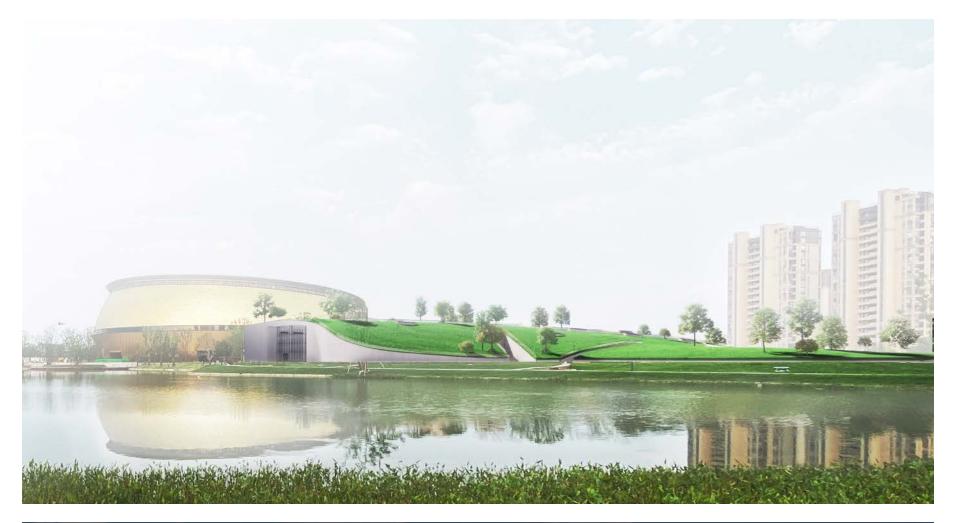

#### LEGACY PARK:

While the project is dedicated to the Asian games, it was critical that the park would also function as "green lung" for the growing district. The stadiums, as hybrids, can easily transform to concert halls and theater venues after the games.

## LEGACY PARK:

The 2 stadiums are placed in the center of the 2 park sections as attractors, connected by a Valley Village shopping mall, that passes under the road & river.