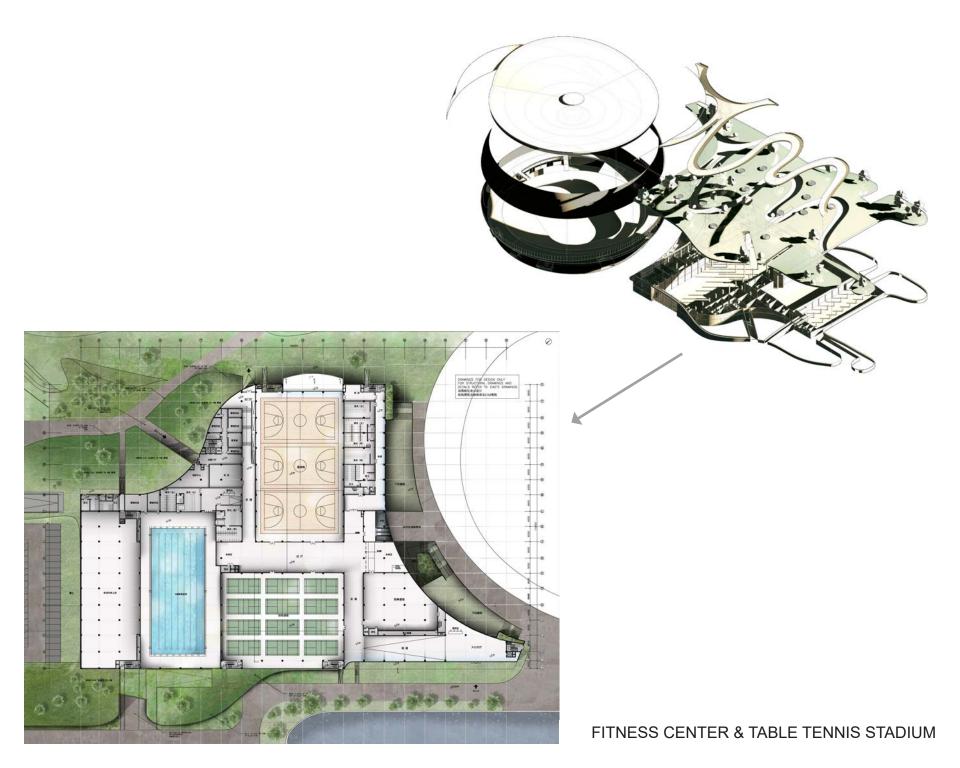

#### HYBRID BUILDINGS

## HYBRID BUILDINGS

## VALLEY VILLAGE SHOPPING MALL

Existing

SHOPPING MALL: ZERO - EARTH STRATEGY Excavated earth created natural hills & green roofs on site

Site Program

FIELD HOCKEY STADIUM

PLAZA & MAIN ENTRANCE OF THE FIELD HOCKEY STADIUM