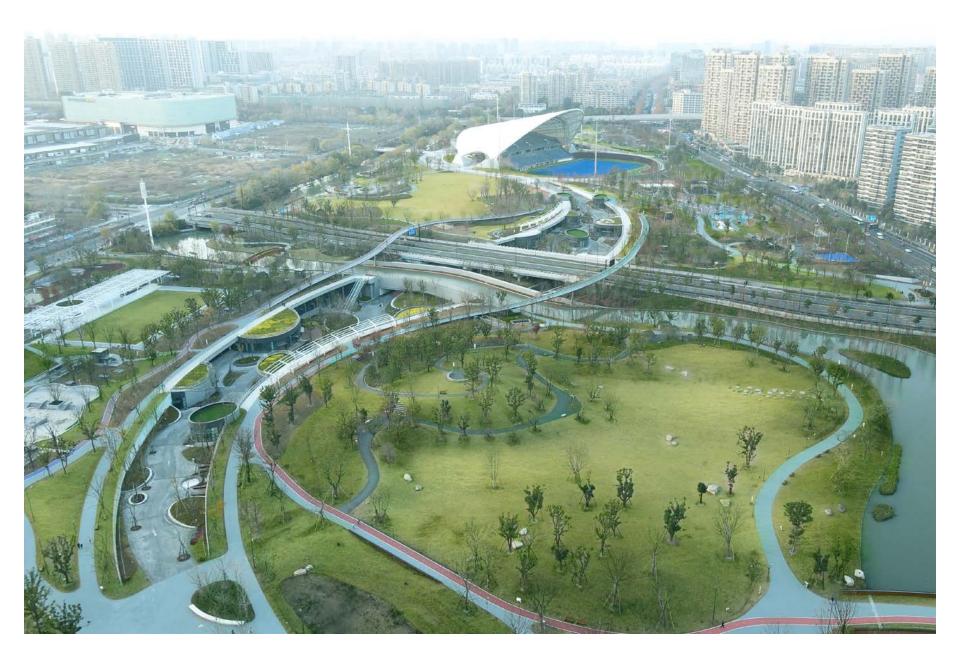

#### LEGACY PARK:

While the project is dedicated to the Asian games, it was critical that the park would also function as "green lung" for the growing district. The stadiums, as hybrids, can easily transform to concert halls and theater venues after the games.

## LEGACY PARK:

The 2 stadiums are placed in the center of the 2 park sections as attractors, connected by a Valley Village shopping mall, that passes under the road & river.

## SPONGE CITY CONCEPT

WETLAND PARK

PLAYGROUND IN PARK

EXHIBITION CENTER & FIELD HOCKEY STADIUM

EXHIBITION CENTER