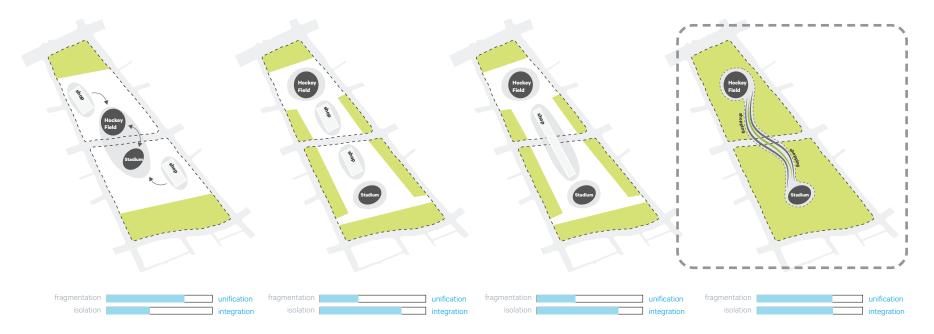

## LEGACY PARK:

The 2 stadiums are placed in the center of the 2 park sections as attractors, connected by a Valley Village shopping mall, that passes under the road & river.