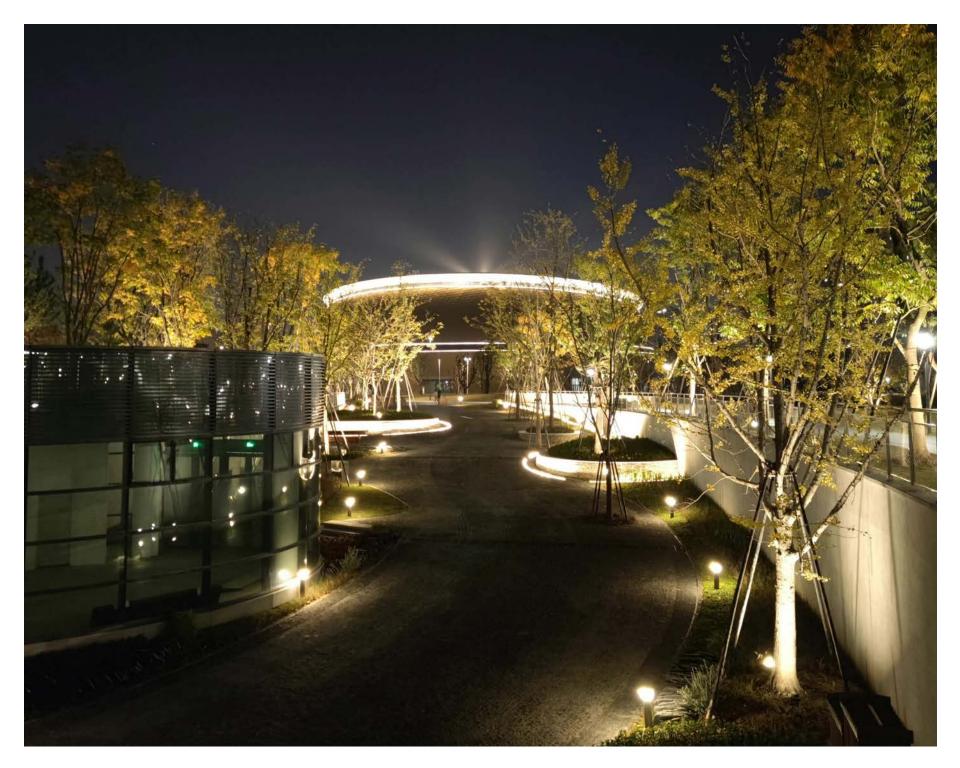

#### LEGACY PARK:

While the project is dedicated to the Asian games, it was critical that the park would also function as "green lung" for the growing district. The stadiums, as hybrids, can easily transform to concert halls and theater venues after the games.

## LEGACY PARK:

The 2 stadiums are placed in the center of the 2 park sections as attractors, connected by a Valley Village shopping mall, that passes under the road & river.