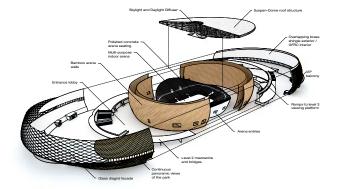

#### LEGACY PARK:

While the project is dedicated to the Asian games, it was critical that the park would also function as "green lung" for the growing district. The stadiums, as hybrids, can easily transform to concert halls and theater venues after the games.





## LEGACY PARK:

The 2 stadiums are placed in the center of the 2 park sections as attractors, connected by a Valley Village shopping mall, that passes under the road & river.



#### HYBRID BUILDINGS

## HYBRID BUILDINGS













## VALLEY VILLAGE SHOPPING MALL





Existing



SHOPPING MALL: ZERO - EARTH STRATEGY Excavated earth created natural hills & green roofs on site

Site Program













FIELD HOCKEY STADIUM







PLAZA & MAIN ENTRANCE OF THE FIELD HOCKEY STADIUM



USE

## SPONGE CITY CONCEPT







WETLAND PARK





PLAYGROUND IN PARK





EXHIBITION CENTER & FIELD HOCKEY STADIUM







EXHIBITION CENTER















# ASIAN GAMES, HANGZHOU CHINA TO OPEN IN 2022