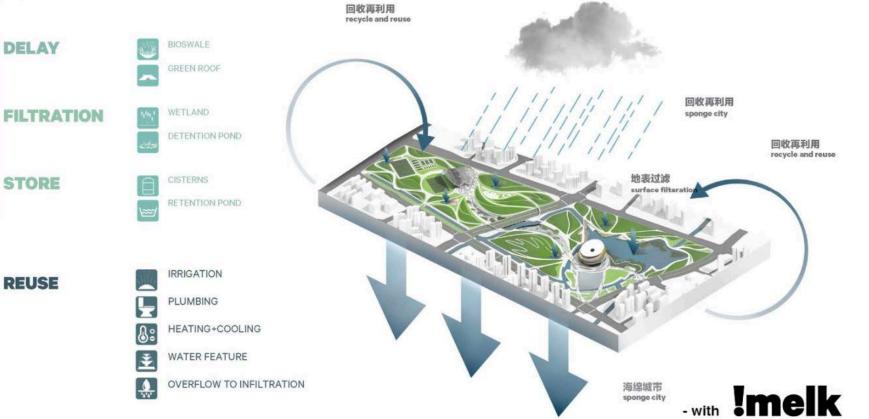

## SPONGE CITY CONCEPT

WETLAND PARK

PLAYGROUND IN PARK

EXHIBITION CENTER & FIELD HOCKEY STADIUM

EXHIBITION CENTER