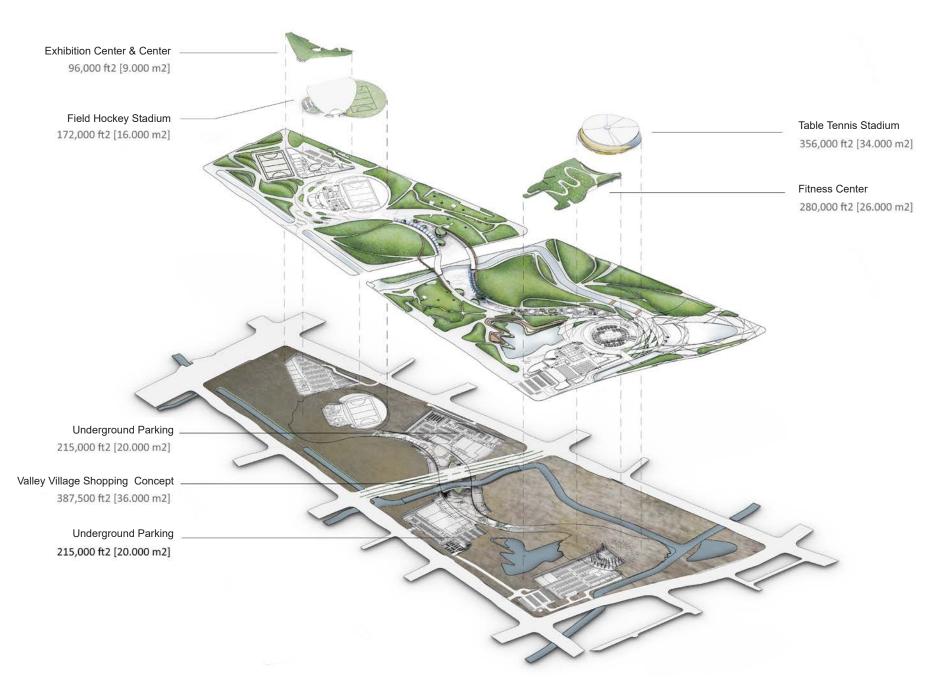

## LEGACY PARK:

The 2 stadiums are placed in the center of the 2 park sections as attractors, connected by a Valley Village shopping mall, that passes under the road & river.

## VALLEY VILLAGE SHOPPING MALL

Existing

SHOPPING MALL: ZERO - EARTH STRATEGY Excavated earth created natural hills & green roofs on site

Site Program

FIELD HOCKEY STADIUM

PLAZA & MAIN ENTRANCE OF THE FIELD HOCKEY STADIUM