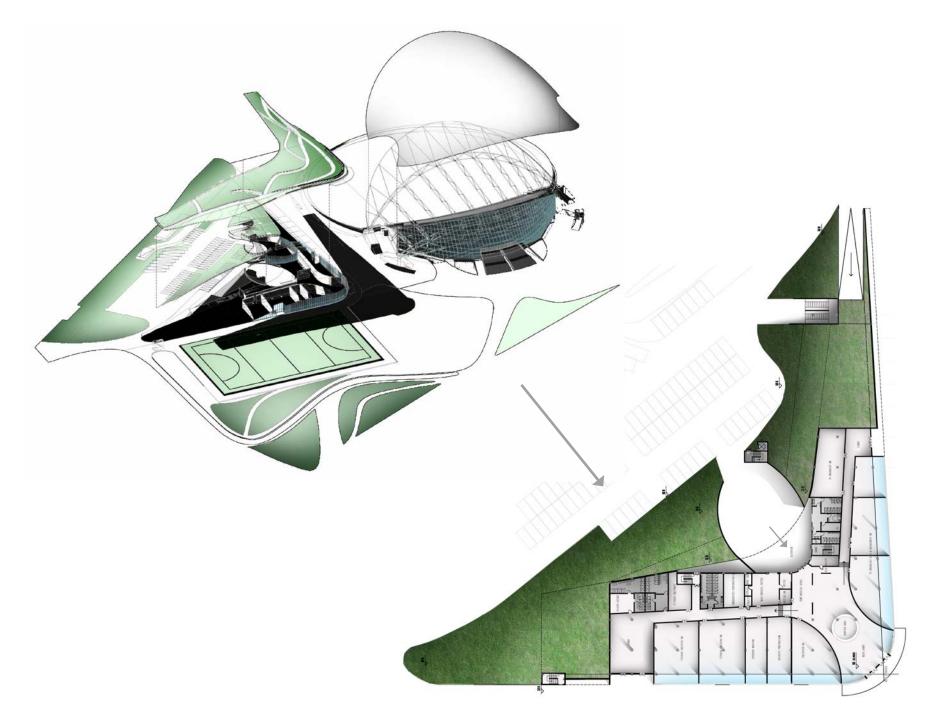

oject is dedicated to the Asian games, it was critical that the park would also function as "green lung" for the growing district. The stadiums, as hybrids, can easily transform to concert halls and theater venues after the games.





## LEGACY PARK:

The 2 stadiums are placed in the center of the 2 park sections as attractors, connected by a Valley Village shopping mall, that passes under the road & river.



#### HYBRID BUILDINGS

## HYBRID BUILDINGS













## VALLEY VILLAGE SHOPPING MALL





Existing



SHOPPING MALL: ZERO - EARTH STRATEGY Excavated earth created natural hills & green roofs on site

Site Program













FIELD HOCKEY STADIUM







PLAZA & MAIN ENTRANCE OF THE FIELD HOCKEY STADIUM



USE

## SPONGE CITY CONCEPT







WETLAND PARK





PLAYGROUND IN PARK





EXHIBITION CENTER & FIELD HOCKEY STADIUM







EXHIBITION CENTER















# ASIAN GAMES, HANGZHOU CHINA TO OPEN IN 2022