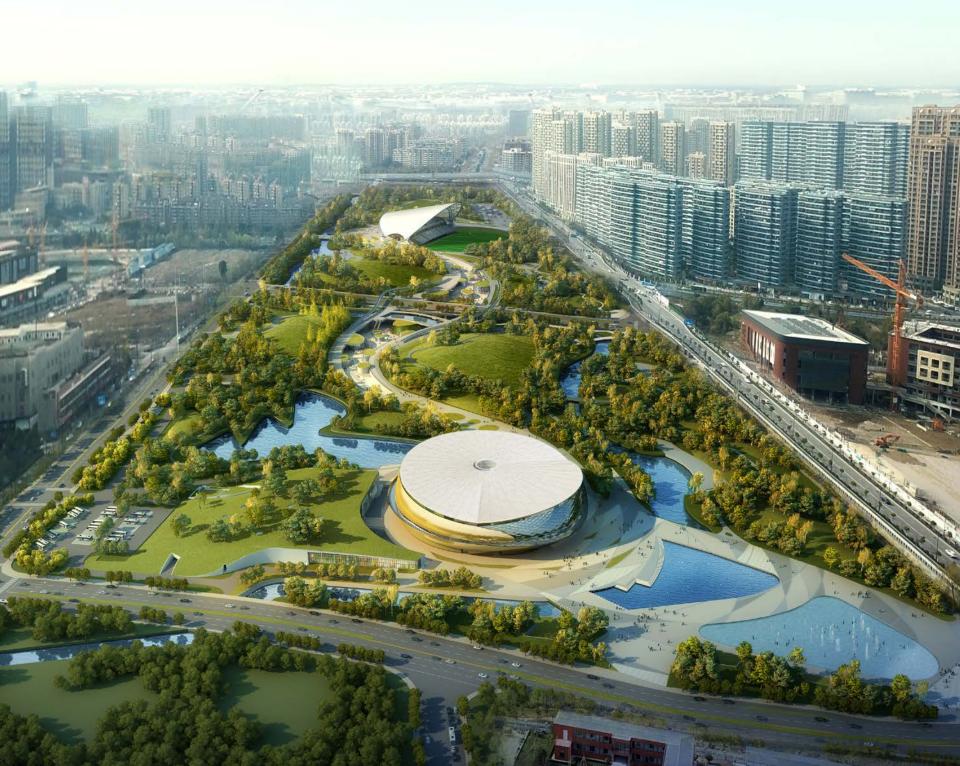

## LEGACY PARK:

The 2 stadiums are placed in the center of the 2 park sections as attractors, connected by a Valley Village shopping mall, that passes under the road & river.

## VALLEY VILLAGE SHOPPING MALL

Existing

SHOPPING MALL: ZERO - EARTH STRATEGY Excavated earth created natural hills & green roofs on site

Site Program

FIELD HOCKEY STADIUM

PLAZA & MAIN ENTRANCE OF THE FIELD HOCKEY STADIUM