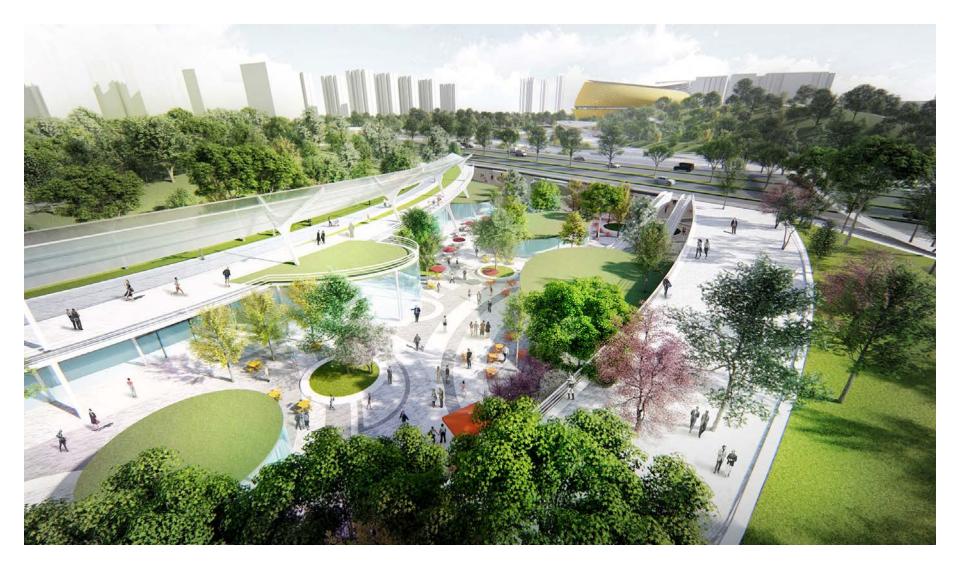

## LEGACY PARK:

The 2 stadiums are placed in the center of the 2 park sections as attractors, connected by a Valley Village shopping mall, that passes under the road & river.

## VALLEY VILLAGE SHOPPING MALL

Existing

SHOPPING MALL: ZERO - EARTH STRATEGY Excavated earth created natural hills & green roofs on site

Site Program

FIELD HOCKEY STADIUM

PLAZA & MAIN ENTRANCE OF THE FIELD HOCKEY STADIUM