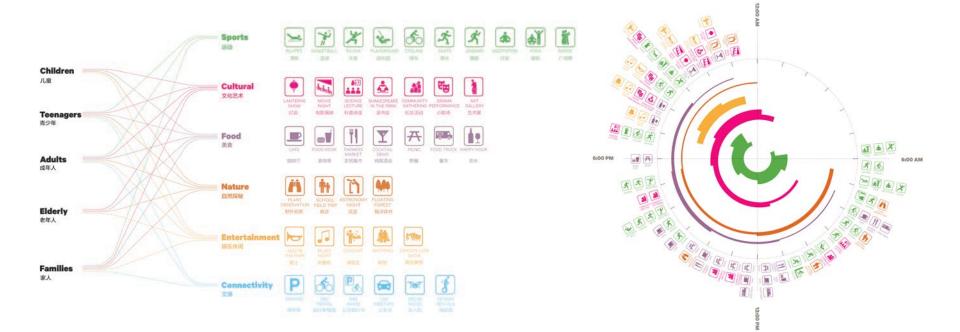

USE

## SPONGE CITY CONCEPT

WETLAND PARK

PLAYGROUND IN PARK

EXHIBITION CENTER & FIELD HOCKEY STADIUM

EXHIBITION CENTER