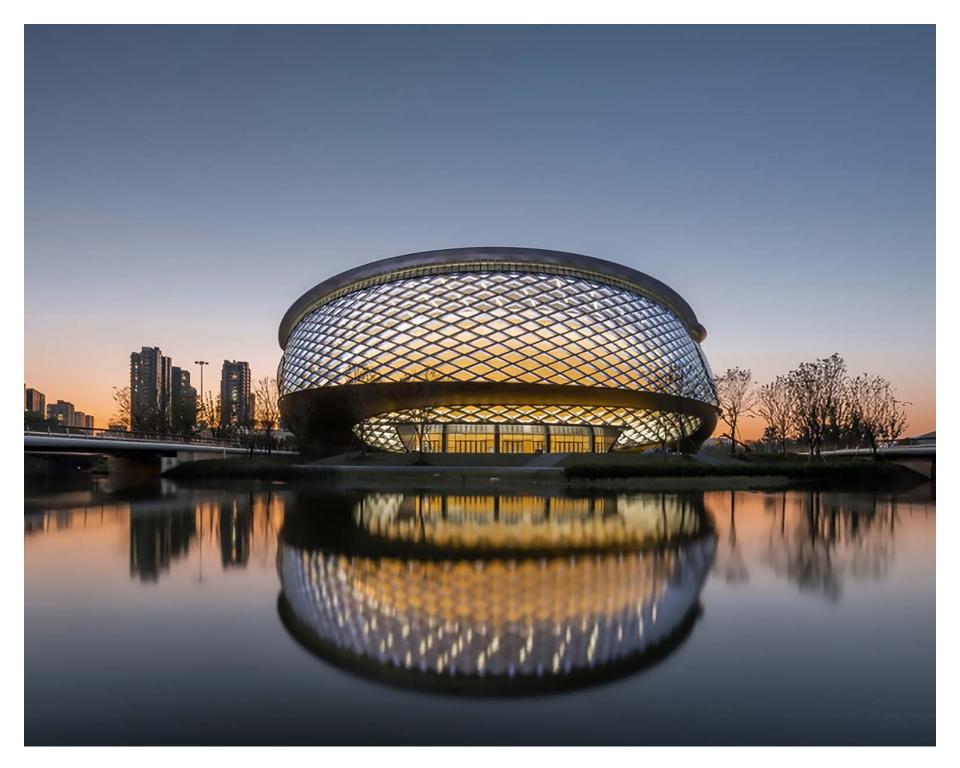

#### LEGACY PARK:

While the project is dedicated to the Asian games, it was critical that the park would also function as "green lung" for the growing district. The stadiums, as hybrids, can easily transform to concert halls and theater venues after the games.

## LEGACY PARK:

The 2 stadiums are placed in the center of the 2 park sections as attractors, connected by a Valley Village shopping mall, that passes under the road & river.

#### HYBRID BUILDINGS

## HYBRID BUILDINGS