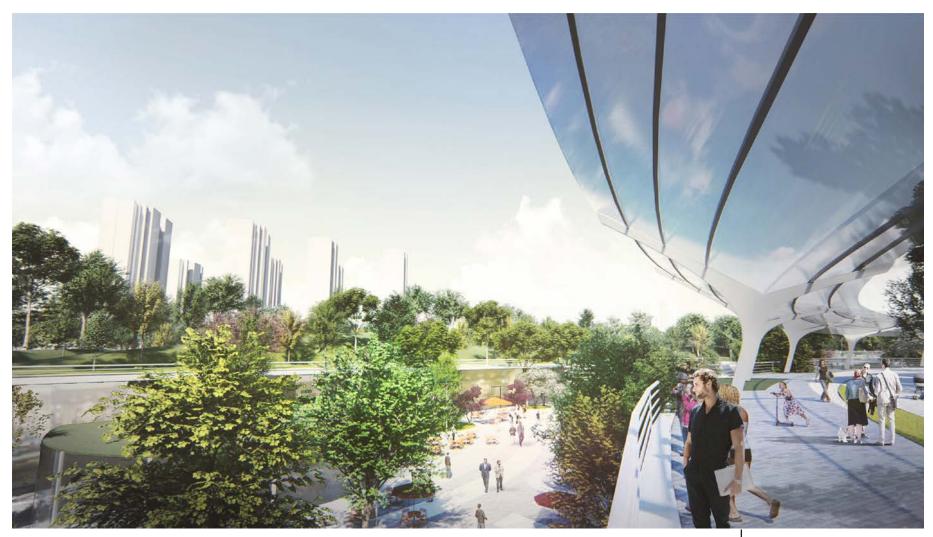

## LEGACY PARK:

The 2 stadiums are placed in the center of the 2 park sections as attractors, connected by a Valley Village shopping mall, that passes under the road & river.

## VALLEY VILLAGE SHOPPING MALL

Existing

SHOPPING MALL: ZERO - EARTH STRATEGY Excavated earth created natural hills & green roofs on site

Site Program

FIELD HOCKEY STADIUM

PLAZA & MAIN ENTRANCE OF THE FIELD HOCKEY STADIUM